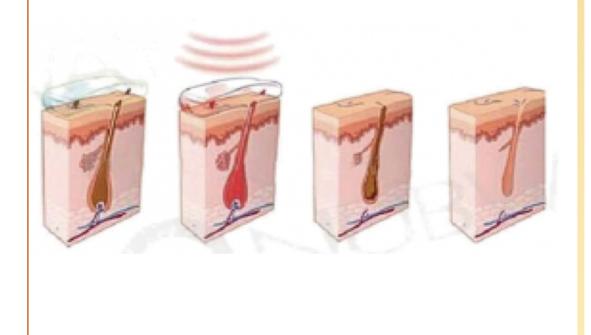

### ① HOW THEY WORK

HAIR REMOVAL

- 1. The hair is trimmed and a cooling gel applied to the area
- The light pulsed absorbed by the melanin of hair and hair follicle, then transferred into heat and heat up in a fast speed when temperature is up to 75°C
- 3. The hair becomes detached from its follicles and eventually falls out
- 4. The hair follicles is left unable to produce a new hair