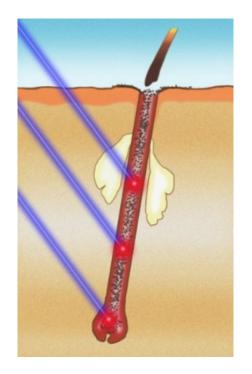

#### Phase One:

Light energy is applied to the skin via 5 times per second.

The Light is transmitted through the skin and absorbed by the melanin of the shaft and follicle where it is transformed into heat.

#### Phase Two:

Additional Heat generated by the light pulse is then conducted through the hair shaft that in turn transmits the thermal energy to the papilla.