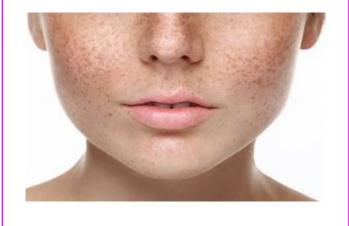

#### **FRECKLES REMOVAL**

The Light heat energy is needed to reach coagulation temperature by heating the entire targeted area and initiates the coagulation process