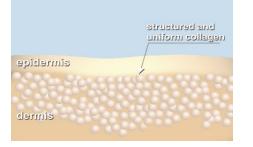

#### DPL TECHNOLOGY – SKIN REJUVENATING DPL

epidermis
epidermis
dermis

As the skin ages, exposure to the sun and environment begin to take their toll

- collagen is diminished and becomes scattered.
- fine lines start to appear around the eyes and mouth.

The pulses of Light and Heat Energy to reach deep under the skin, into the dermal layers, and stimulate the growth of new collagen.

With continual treatment, it's smoothes and tightens the skin as it tones and improves overall texture for younger healthier looking skin.