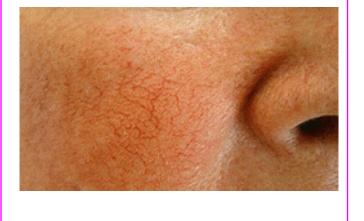

#### **VASCULAR LESION**

The Light Heat Energy directly targets haemoglobin found in vascular lesions.

The treated area are naturally diversified and back to normal flow