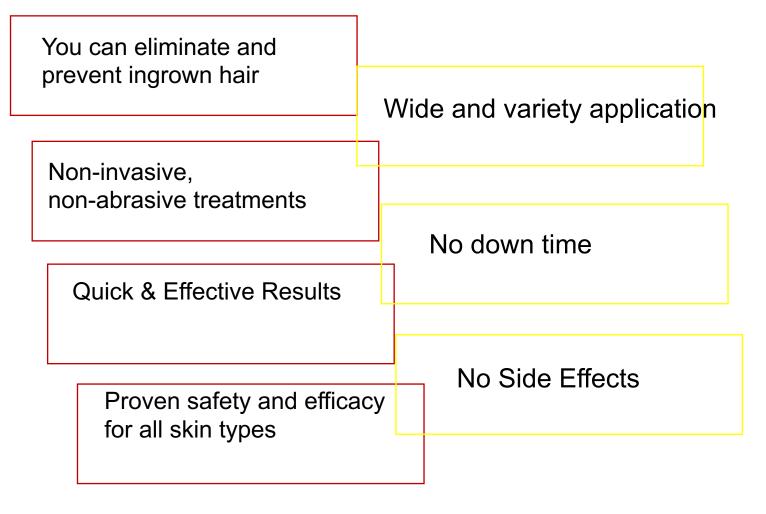

e entire targeted area and initiates the coagulation process

### ACNE CLEARANCE

The light wavelength especially green and red penetrates into the follicle to target the P.acnes by triggering Porphyrin activation to release singlet oxygen to attack the acne bacteria and destroys it.









#### MEDEX DUAL DPL ADVANTAGES

### ☑ Safe, Fast permanent & painless

Suitable for hair removal and skin rejuvenation of all skin type with effective

#### ☑ Super Cooling System Ensure the machine non-stop working

### ☑ Quick Treatment Up to 5s repetition rate with 10mm\* 8mm spot size, provide a fast in motion treatment and high efficiency and speed

#### ☑ Self detection system

Booting of machine will take about one minute with interface screen as th









### BENEFITS OF DUAL DPL TREATMENT