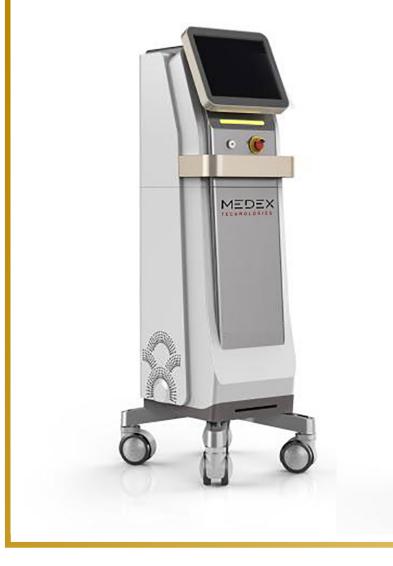

# DUAL DPL The newest technologies that used in Hair Removing and Skin Rejuvenating



### ① HOW THEY WORK

HAIR REMOVAL

- 1. The hair is trimmed and a cooling gel applied to the area
- The light pulsed absorbed by the melanin of hair and hair follicle, then transferred into heat and heat up in a fast speed when temperature is up to 75°C
- 3. The hair becomes detached from its follicles and eventually falls out
- 4. The hair follicles is left unable to produce a new hair







### ① HOW THEY WORK

SKIN REJUVENATION

- 1. Aged skin produces less collagen, resulting in the appearance of fine lines, wrinkles, sagging etc..
- 2. The light from SHR that are deep in the skin to produce more collagen
- 3. The new collagen produced starts moving towards skin's surface
- 4. Production collagen