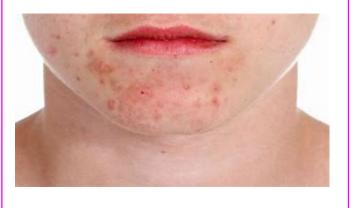

### ACNE CLEARANCE

The light wavelength especially green and red penetrates into the follicle to target the P.acnes by triggering Porphyrin activation to release singlet oxygen to attack the acne bacteria and destroys it.