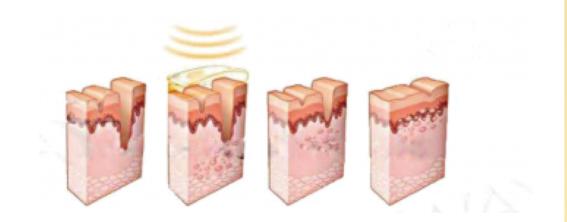

#### Phase One:

Light energy is applied to the skin via 5 times per second.

The Light is transmitted through the skin and absorbed by the melanin of the shaft and follicle where it is transformed into heat.

#### Phase Two:

Additional Heat generated by the light pulse is then conducted through the hair shaft that in turn transmits the thermal energy to the papilla.